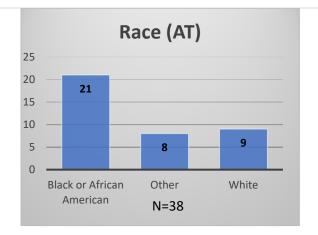

## Daily Data Dashboard – January 31, 2023 Demographics for JTDC Population Tuesday Morning Midnight Count

Total # of probation Involved youth<sup>1</sup>: 1,070

 <sup>&</sup>lt;sup>1</sup> Probation Active: Any youth who is pending sentencing with an active social history, has been formally placed on probation or supervision with Cook County Juvenile Probation on the date of the report.
\*Age, Gender and Race for Criminal Court population (N=1) is not represented in this report.
Data sources: cFive Supervisor – Probation Population and RMIS – JTDC Population