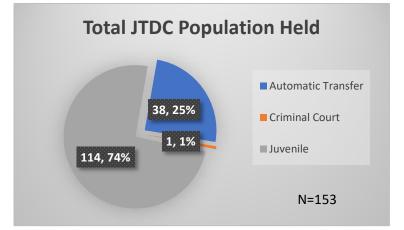

## Daily Data Dashboard – January 31, 2023 Demographics for JTDC Population Tuesday Morning Midnight Count

Total # of probation Involved youth<sup>1</sup>: 1,070

 <sup>&</sup>lt;sup>1</sup> Probation Active: Any youth who is pending sentencing with an active social history, has been formally placed on probation or supervision with Cook County Juvenile Probation on the date of the report.
\*Age, Gender and Race for Criminal Court population (N=1) is not represented in this report.
Data sources: cFive Supervisor – Probation Population and RMIS – JTDC Population