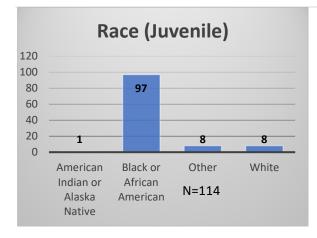

## Daily Data Dashboard – January 31, 2023 Demographics for JTDC Population Tuesday Morning Midnight Count

Total # of probation Involved youth<sup>1</sup>: 1,070

 <sup>&</sup>lt;sup>1</sup> Probation Active: Any youth who is pending sentencing with an active social history, has been formally placed on probation or supervision with Cook County Juvenile Probation on the date of the report.
\*Age, Gender and Race for Criminal Court population (N=1) is not represented in this report.
Data sources: cFive Supervisor – Probation Population and RMIS – JTDC Population