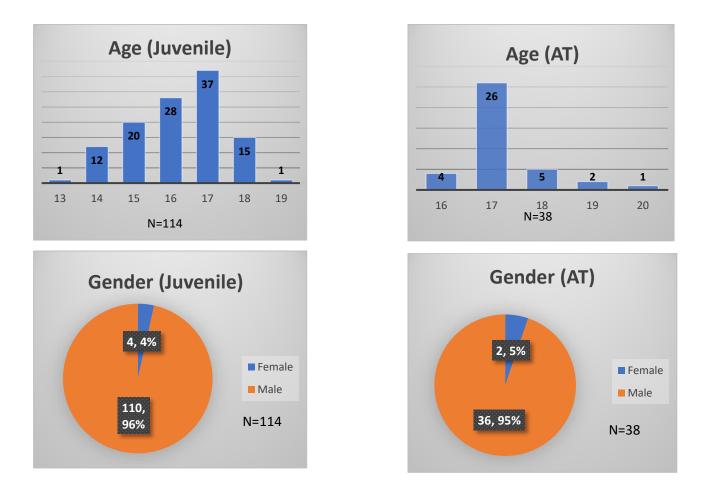

## Daily Data Dashboard – January 31, 2023 Demographics for JTDC Population Tuesday Morning Midnight Count

Total # of probation Involved youth<sup>1</sup>: 1,070

 <sup>&</sup>lt;sup>1</sup> Probation Active: Any youth who is pending sentencing with an active social history, has been formally placed on probation or supervision with Cook County Juvenile Probation on the date of the report.
\*Age, Gender and Race for Criminal Court population (N=1) is not represented in this report.
Data sources: cFive Supervisor – Probation Population and RMIS – JTDC Population